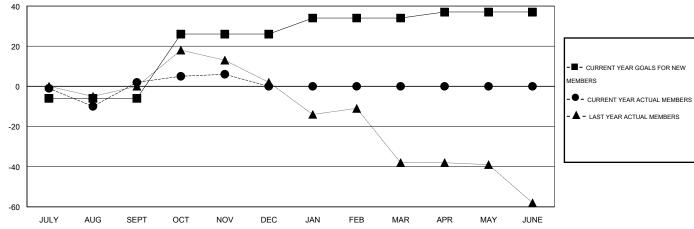

#### GOALS AND ACTUAL MEMBERS CUMULATIVE

| DROPPED CLUBS: 1 |    | 17 CLUBS OF 43 ADDED 1 OR MORE NEW MEMBERS | GENDER DISTRIBUTION  |              |     |
|------------------|----|--------------------------------------------|----------------------|--------------|-----|
|                  |    | NEW WEIWIDERS                              | MALE                 | 754 (73.28%) |     |
|                  |    |                                            | FEMALE               | 275 (26.72%) |     |
| DROPPED MEMBERS  |    |                                            |                      |              |     |
| DECEASED         | 8  | OLIOK HEDE FOR HEALTH                      |                      |              |     |
| CLUB CANCELLED   | 0  | CLICK HERE FOR HEALTH ASSESSMENT DATA      | FAMILY UNIT MEMBERS  |              | 188 |
| OTHER            | 58 |                                            | HEAD OF HOUSEHOLD    |              | 91  |
| TOTAL            | 66 |                                            | NON-HEAD OF HOUSEHOL | D            | 97  |